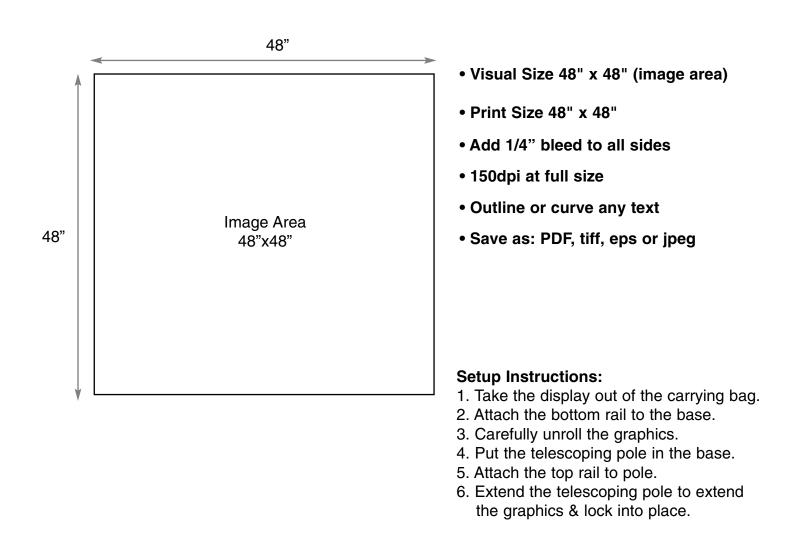

## Skyline Table Top Display Non-Retractable

- Keep critical graphics like text & logos away from the trim edge & base.
- Panel printed on a 6 colour UV printer.
- FTP site available to upload your image Contact us for details.