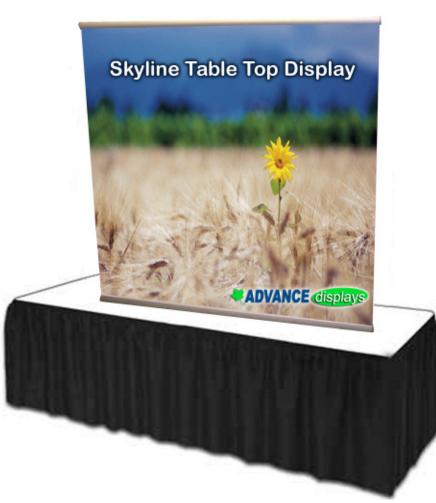

## Skyline Table Top Display Non-Retractable

## A Very Affordable Table Top Display

## Features:

- Looks Great!
- Very easy setup & take down.
- Telescoping pole for adjustable height.
- Snap aluminum top rail for easy change of graphics.
- Heavy duty design for constant use.
- Comes with a 1 year warranty.
- Printed on a very durable curl-resistant material.
- Includes carrying case